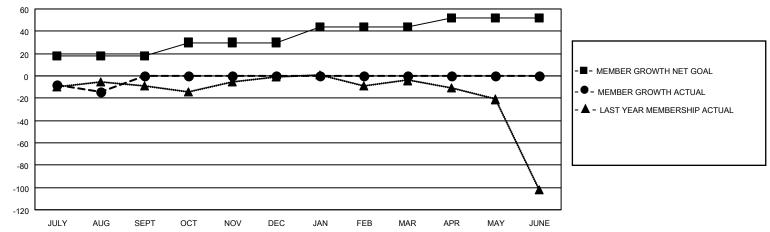

#### GOALS AND ACTUAL MEMBERS CUMULATIVE

| DROPPED CLUBS: 0          |    | 6 CLUBS OF 48 ADDED 1 OR MORE | GENDER DISTRIBUTION             |              |     |
|---------------------------|----|-------------------------------|---------------------------------|--------------|-----|
|                           |    | NEW MEMBERS                   | MALE                            | 860 (60.44%) |     |
|                           |    |                               | FEMALE                          | 563 (39.56%) |     |
| DROPPED MEMBERS           |    |                               |                                 | , ,          |     |
| DECEASED                  | 5  | CLICK HERE FOR CUMULATIVE     | TOTAL FAMILY UNIT MEMBERS       |              | 347 |
| CLUB CANCELLED 0 OTHER 19 |    | MEMBERSHIP DATA               |                                 |              | 470 |
|                           |    |                               | FAMILY MEMBERS PAYING HALF DUES |              | 178 |
| TOTAL                     | 24 |                               | 1000                            |              |     |